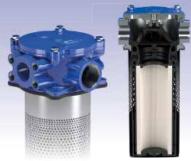

## **DEAERATION FILTER**

The MDH 250 "bubble-free" deaeration filter allows the reduction of air inflow into the tank through the filter. Thanks to its multiple connections and its differential indicator, it is adaptable to all systems.

**BYPASS VALVE** 

FILTER ELEMENT WITH LARGE WAYS DESIGN

**DIFFUSER INTEGRATED IN THE FILTER** 

## **MDH 250**

DEAERATION RETURN FILTER WITH HIGH FLOW RATE FLUID FLOW IN/OUT

- Multiple connections (multiport)
- Differential indicator
- Flanged connection
- Threaded connection

MDH filter with reduced air bubbles in the tank