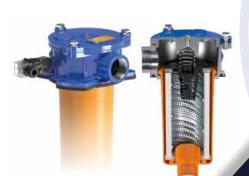

## **DEAERATION FILTER**

The MDH 250 "bubble-free" deaeration filter allows the reduction of air inflow into the tank through the filter. Thanks to its multiple connections and its differential indicator, it is adaptable to all systems.

**BYPASS VALVE** 

FILTER ELEMENT WITH LARGE WAYS DESIGN

**DIFFUSER INTEGRATED IN THE FILTER** 

# **FEATURES & BENEFITS**

- Max working pressure 1 MPa (10 bar) flow rate up to 500 l/min
- MDH 250 length 2 and 4
- Reduction of air inflow into the tank through the filter
- Improved deaeration performance of the filter in the tank
- Lower pressure loss and higher working pressure than standard tank top return filters
- Bypass valve on the top with bayonet mount
- Stronger bypass system reducing vibrations
- . Diffuser, integrated in the filter
- Easier filter element replacement
- Internal external filtration; it is possible to remove the filter element along with all contaminant
- Flanged connections 1 1/4" and 1 1/2" SAE 3000
- Threaded connections 1", 1 1/4" and 1 1/2" GAS/NPT/SAE
- Differential indicators (DES and DVS) available as accessories

## **MDH 250**

DEAERATION RETURN FILTER WITH HIGH FLOW RATE FLUID FLOW IN/OUT

- Multiple connections (multiport)
- Differential indicator
- Flanged connection
- Threaded connection

MDH filter with reduced air bubbles in the tank