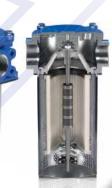

#### **MPFX 181**

STANDARD TANK TOP RETURN FILTER FLUID FLOW OUT/IN

- 1 Threaded connection
- No differential indicator

### **MPH 250**

STANDARD RETURN FILTER
WITH HIGH FLOW RATE FLUID
FLOW IN/OUT

- Up to 2 Flanged connections
- No differential indicator