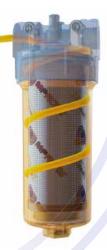

The new cast aluminium head and polyamide design reduces weight by 10% compared to the Spin-on range.

Less waste reduces both your carbon footprint and protects the environment. Replacement is fast and easy, just disassemble the bowl with an adjustable wrench, take out the **FEX** filter and replace.

The **FEX** filter element's improved connection system (hexagon and box) reduces leakage so the dirt to the output circuit is reduced

**LFEX Series**: New smaller differential indicator - electrical or visual