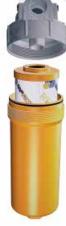

The new cast aluminium head and polyamide design reduces weight by 10% compared to the Spin-on range.

Less waste reduces both your carbon footprint and protects the environment. Replacement is fast and easy, just disassemble the bowl with an adjustable wrench, take out the **FEX** filter and replace.

The **FEX** filter element's improved connection system (hexagon and box) reduces leakage so the dirt to the output circuit is reduced

**LFEX Series**: New smaller differential indicator - electrical or visual