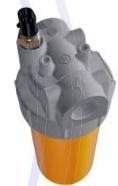

## THE CONCEPT

Lighter, easier to use, and kinder to the environment - MP Filtri's new ELIXIR low pressure concept filters have been specially designed for inline connections and to handle working pressures up to **1.6 MPa (16 bar)**.

The new cast aluminium head and polyamide design reduces weight by 10% compared to the Spin-on range.

Less waste reduces both your carbon footprint and protects the environment. Replacement is fast and easy, just disassemble the bowl with an adjustable wrench, take out the **FEX** filter and replace.

# FEATURES & BENEFITS

Hexagonal sealings

New sealing system for enhanced reliability which keeps the O-ring in line with the thread of the bowl - e.g. in vibration applications

Reduction in oil waste when replacing the filter element

Fast, simple disassembly system. Created for use with an adjustable wrench - not by chain wrench or by strap wrench

NEW BYPASS VALVE

- -0.3 bar suction filter
- SFEX Series
- -1.75 bar return filter RFEX Series
- -3.5 bar in-line pressure filter LFEX Series