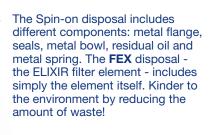

The new cast aluminium head and polyamide design reduces weight by 10% compared to the Spin-on range.

Less waste reduces both your carbon footprint and protects the environment. Replacement is fast and easy, just disassemble the bowl with an adjustable wrench, take out the **FEX** filter and replace.

The **FEX** filter element's improved connection system (hexagon and box) reduces leakage so the dirt to the output circuit is reduced

**LFEX Series**: New smaller differential indicator - electrical or visual