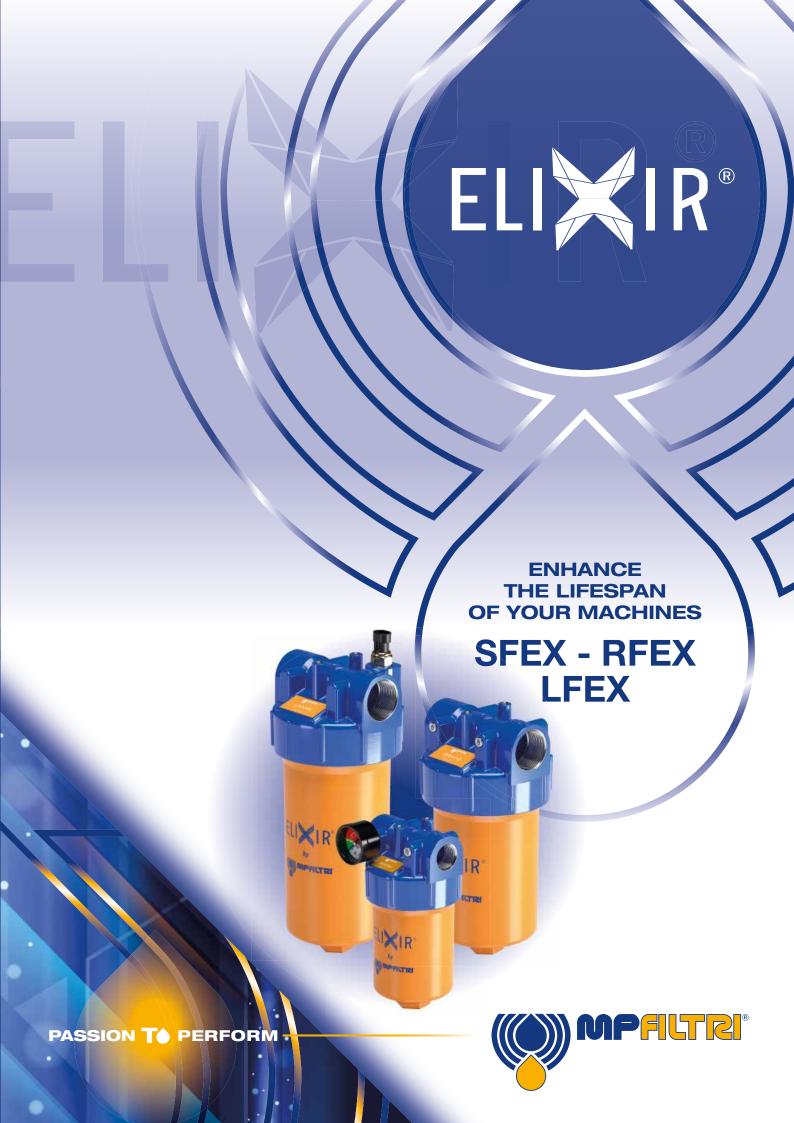

## THE CONCEPT

Lighter, easier to use, and kinder to the environment - MP Filtri's new ELIXIR low pressure concept filters have been specially designed for inline connections and to handle working pressures up to **1.6 MPa (16 bar)**.

The concept is now available in three new series:

- SFEX SERIES Suction
- RFEX SERIES Return
- LFEX and HFEX SERIES Delivery, which is equipped with differential indicator (electrical or visual)

Available in 4 sizes: 060, 080, 110, and 160, the new generation of filters is completely interchangeable with the previous MPS 050/070/100/150 series of the Spin-on range.